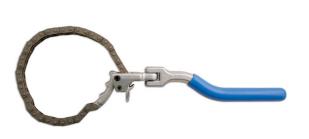

## Oil Filter Wrench 60mm - 105mm

A long handled, adjustable chain oil filter wrench, ideal for accessing confined spaces. The double-link chain construction provides plenty of strength and grip, even on oily surfaces and it will fit canister-type filters from 60 – 105mm diameter. The handle is 350mm long, perfect for extra leverage when removing stubborn filters and the cranked swivel design is useful when access is restricted. All-in-one wrench and handle design, unlike traditional chain wrenches there is no need for a separate ratchet or power bar, a really useful tool for the automotive workshop.

## **Additional Information**

- Adjustament range: 60 105mm.
- · Double-link chain construction for extra strength and grip.
- · For the removal of canister-type filters.
- · Long handle, 350mm for extra leverage.
- · Cranked swivel handle for flexible use in confined areas.