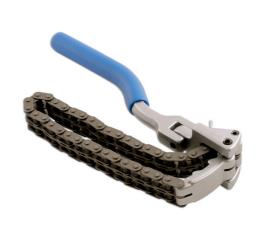

## Oil Filter Wrench 60mm - 105mm

A long handled, adjustable chain oil filter wrench, ideal for accessing confined spaces. The double-link chain construction provides plenty of strength and grip, even on oily surfaces and it will fit canister-type filters from 60 – 105mm diameter. The handle is 350mm long, perfect for extra leverage when removing stubborn filters and the cranked swivel design is useful when access is restricted. All-in-one wrench and handle design, unlike traditional chain wrenches there is no need for a separate ratchet or power bar, a really useful tool for the automotive workshop.

## **Additional Information**

- Adjustament range: 60 105mm.
- · Double-link chain construction for extra strength and grip.
- · For the removal of canister-type filters.
- · Long handle, 350mm for extra leverage.
- · Cranked swivel handle for flexible use in confined areas.