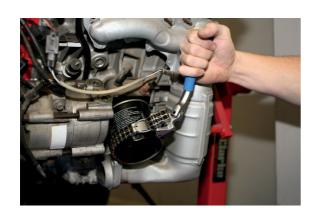

## Oil Filter Wrench 60mm - 105mm

A long handled, adjustable chain oil filter wrench, ideal for accessing confined spaces. The double-link chain construction provides plenty of strength and grip, even on oily surfaces and it will fit canister-type filters from 60 – 105mm diameter. The handle is 350mm long, perfect for extra leverage when removing stubborn filters and the cranked swivel design is useful when access is restricted. All-in-one wrench and handle design, unlike traditional chain wrenches there is no need for a separate ratchet or power bar, a really useful tool for the automotive workshop.