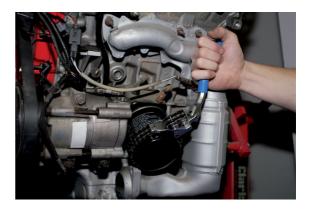

## Oil Filter Wrench 60mm - 105mm

A long handled, adjustable chain oil filter wrench, ideal for accessing confined spaces. The double-link chain construction provides plenty of strength and grip, even on oily surfaces and it will fit canister-type filters from 60 – 105mm diameter. The handle is 350mm long, perfect for extra leverage when removing stubborn filters and the cranked swivel design is useful when access is restricted. All-in-one wrench and handle design, unlike traditional chain wrenches there is no need for a separate ratchet or power bar, a really useful tool for the automotive workshop.

## **Additional Information**

- Adjustament range: 60 105mm.
- · Double-link chain construction for extra strength and grip.
- · For the removal of canister-type filters.
- · Long handle, 350mm for extra leverage.
- · Cranked swivel handle for flexible use in confined areas.