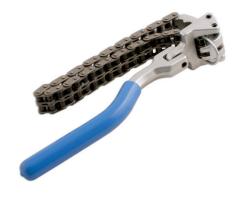

## Oil Filter Wrench 60mm - 105mm

A long handled, adjustable chain oil filter wrench, ideal for accessing confined spaces. The double-link chain construction provides plenty of strength and grip, even on oily surfaces and it will fit canister-type filters from 60 – 105mm diameter. The handle is 350mm long, perfect for extra leverage when removing stubborn filters and the cranked swivel design is useful when access is restricted. All-in-one wrench and handle design, unlike traditional chain wrenches there is no need for a separate ratchet or power bar, a really useful tool for the automotive workshop.

## **Additional Information**

- Adjustament range: 60 105mm.
- · Double-link chain construction for extra strength and grip.
- · For the removal of canister-type filters.
- · Long handle, 350mm for extra leverage.
- · Cranked swivel handle for flexible use in confined areas.